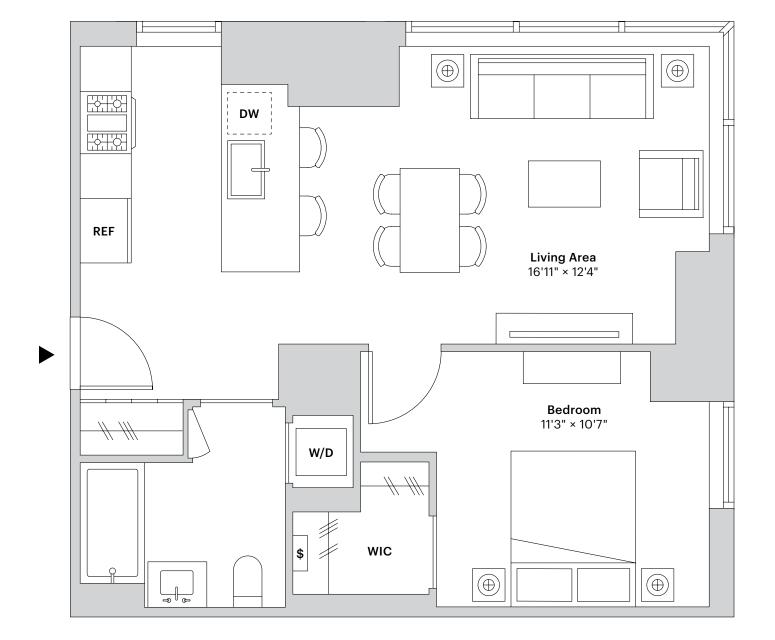

## Floors 8-41 1 Bedroom 1 Bathroom

## **Residence Features**

- Entry foyer
- Six-inch wide-plank white oak floors
- Solar shades in all major rooms
- In-residence washer and dryer
- Walk-in closet w/ personal safe
- Individually controlled central heating and cooling
- Corner unit with two exposures
- Windowed kitchen
- Caesarstone countertop and backsplash
- Stainless steel counter-depth refrigerators with ice makers
- Stainless-steel gas range
- Bosch panelized dishwasher
- Kitchen Island with counter seating
- Bathroom custom vanities with Caesarstone countertops
- Bathroom full height custom medicine cabinets
- Full-height mirror and integral medicine lockboxes